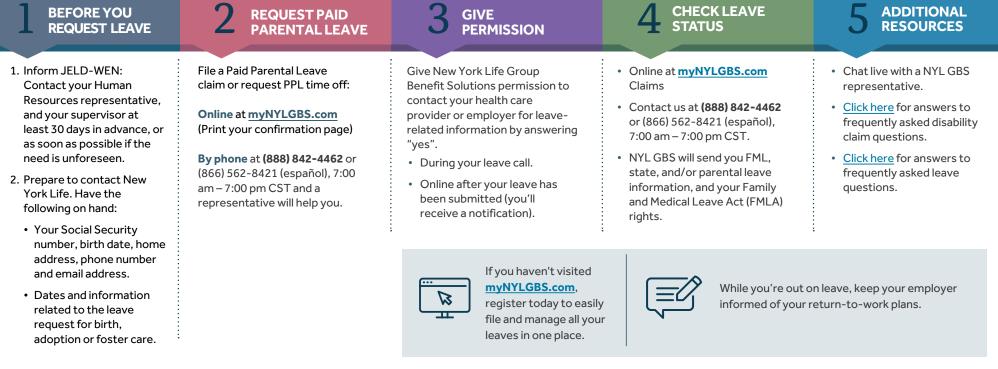

## Paid Parental Leave (PPL): How to file a claim and request time off.

New York Life Group Benefit Solutions products and services are provided by Life Insurance Company of North America and New York Life Group Insurance Company of NY, subsidiaries of New York Life Insurance Company. For FMLA information, see www.dol.gov/agencies/whd/fmla.